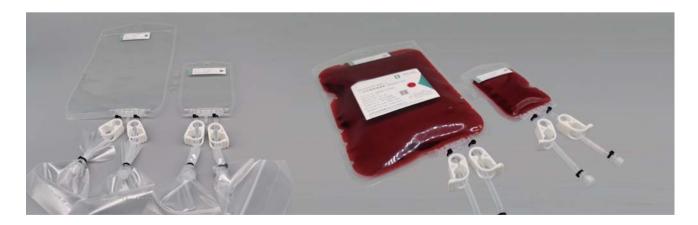

#### **Features:**

- Master bag + Innovative design of double satellite bags (enabling RNase-/DNase-free bags 100% individual inspection)
- Identical material / production environment of master bag and satellite bag
- Satellite bag -1 (QC Release) For RNase inspection prior to product release
- Satellite bag -2 (Customer Verification) For customer verification test before/after use
- Different sizes / models of bioprocess disposable products (Mixing bags + Bioreactor bags + cellbag, etc.)
- · High standard production environment control and monthly RNase monitoring