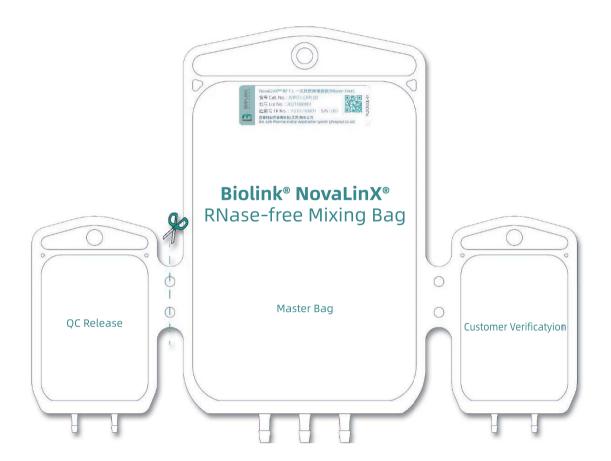

#### **Features:**

- Master bag + Innovative design of double satellite bags (enabling RNase-/DNase-free bags 100% individual inspection)
- Identical material / production environment of master bag and satellite bag
- Satellite bag -1 (QC Release) For RNase inspection prior to product release
- Satellite bag -2 (Customer Verification) For customer verification test before/after use
- Different sizes / models of bioprocess disposable products (Mixing bags + Bioreactor bags + cellbag, etc.)
- · High standard production environment control and monthly RNase monitoring